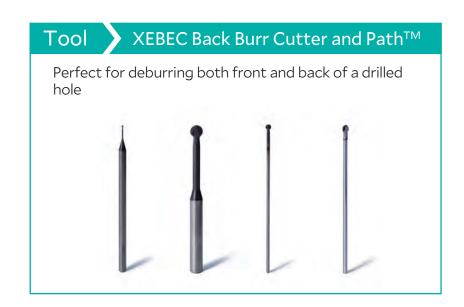

## **Processing conditions**

| Tool              | XEBEC™ Back Burr<br>Cutter<br>(XC-08-A)                                                   |
|-------------------|-------------------------------------------------------------------------------------------|
| Processing detail | Deburring inside and outside edges of circular and elliptical holes with chamfered edges. |