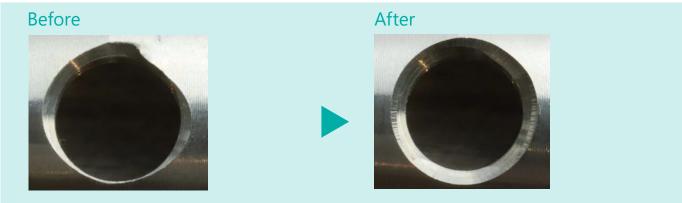

## **Processing conditions**

| Tool              | XEBEC™ Back Burr<br>Cutter<br>(XC-08-A)                                                   |
|-------------------|-------------------------------------------------------------------------------------------|
| Processing detail | Deburring inside and outside edges of circular and elliptical holes with chamfered edges. |

Deburring after drilling

89-MEDICAL-TButtressPlate GJ040622