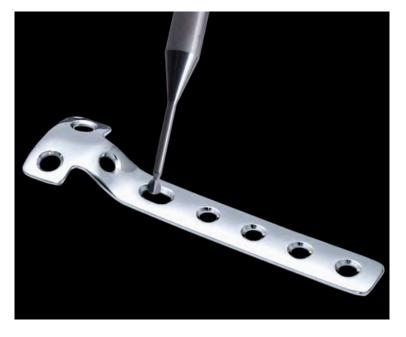

## T Buttress Plate

## Workpiece information

| Industry        | Medical          |
|-----------------|------------------|
| Part name       | T Buttress Plate |
| Material type   | Stainless Steel  |
| Cutting process | Drilled Holes    |

Deburring after drilling

89-MEDICAL-TButtressPlate GJ040622