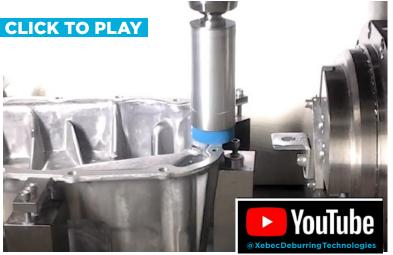

Oil pan

## sales@deburringtechnologies.com | 1-800-306-5901

Linked in.

Xebec Deburring Technologies

| Industry        | Automotive              |
|-----------------|-------------------------|
| Part name       | Oil pan                 |
| Material type   | Alminium alloy          |
| Cutting process | Front cutter processing |

## **Processing conditions**

| Troccssing conditions              |                                                               |
|------------------------------------|---------------------------------------------------------------|
| Tool                               | XEBEC Brush for<br>Surface (A31-CB25M)                        |
| Processing detail                  | Deburring of the matching surface after face milling process. |
| Spindle Speed (min <sup>-1</sup> ) | 2,000                                                         |
| Table Feed (mm/min)                | 3,000                                                         |
| Depth of cut (mm)                  | 0.5                                                           |
| Machining time (sec)               | _                                                             |