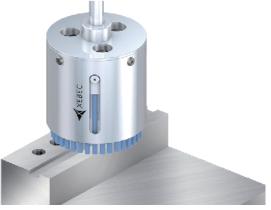

## **Processing conditions**

| Troccssing conditions              |                                                               |
|------------------------------------|---------------------------------------------------------------|
| Tool                               | XEBEC Brush for<br>Surface (A31-CB25M)                        |
| Processing detail                  | Deburring of the matching surface after face milling process. |
| Spindle Speed (min <sup>-1</sup> ) | 2,000                                                         |
| Table Feed (mm/min)                | 3,000                                                         |
| Depth of cut (mm)                  | 0.5                                                           |
| Machining time (sec)               | _                                                             |