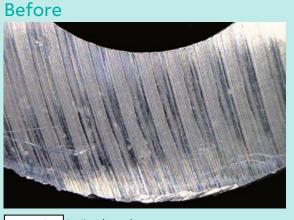

|                                                               |
|------------------------------------|---------------------------------------------------------------|
| Tool                               | XEBEC Brush for<br>Surface (A31-CB25M)                        |
| Processing detail                  | Deburring of the matching surface after face milling process. |
| Spindle Speed (min <sup>-1</sup> ) | 2,000                                                         |
| Table Feed (mm/min)                | 3,000                                                         |
| Depth of cut (mm)                  | 0.5                                                           |
| Machining time (sec)               | _                                                             |





Tool Problem Wire brush Scratches are left by deburring with wire brushes.

## After



Tool Result XEBEC Brush for Surface (A31-CB25M) Full automation deburring with machining center realized with improved surface quality.



Deburring after face-milling, end-milling and drilling Cutter mark removal and polishing on surface



17-AUTO-OilPan GJ011022