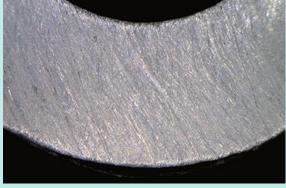

## After

Tool Result XEBEC Brush for Surface (A31-CB25M) Full automation deburring with machining center realized with improved surface quality.

Deburring after face-milling, end-milling and drilling Cutter mark removal and polishing on surface