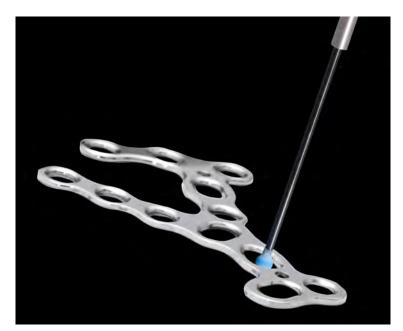

# Coronoid Plate

### Workpiece information

| Industry        | Medical         |
|-----------------|-----------------|
| Part name       | Coronoid Plate  |
| Material type   | Stainless Steel |
| Cutting process | Holes           |

#### **Processing conditions**

| Tool              | XEBEC™ Stone<br>Flexible Shaft<br>(CH-PB-3B)                  |
|-------------------|---------------------------------------------------------------|
| Processing detail | Deburring of inner and<br>outer edges of elliptical<br>holes. |
| Spindle Speed     | 12,000 RPM                                                    |

Hole deburring