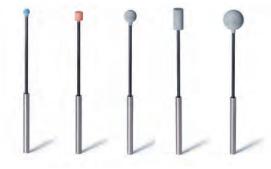

## Tool $\rightarrow$ XEBEC Stone<sup>TM</sup> Flexible Shaft

Flexible shaft allows soft contact with a workpiece and suppresses subtle vibration when being processed.

Perfect for deburring both the entry and exit of a drilled hole.