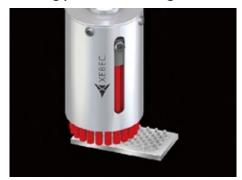

### Cooling parts - deburring

Material: Aluminum
Previous process:
Face milling
Tool:
XEBEC Brush™ Surface
(A11-CB40M)

Before

### Problem

Burrs are generated on the outer periphery of the pins. Manual deburring was time-consuming and the edge quality was inconsistent. Horizontal burrs were not removed completely by a nylon brush.

### Effect