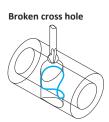

### **Xebec™ Brush Crosshole**

For deburring and finishing the inner wall surfaces of bore and cross holes.

-4 XEBEC