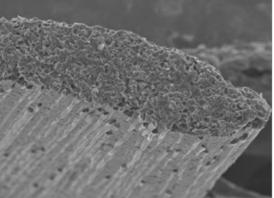

# For use on materials up to 65Rc

The ceramic fibers are woven to create self-sharpening filaments that maintain consistent cutting action on the tips. Unlike wire and abrasive impregnated nylon brush filaments, the unique design of the Xebec fiber rod maintains its shape with no deformation even after repeated use. This leads to consistent performance time after time.

up to
3.937 Ra

µi microinches

(0.1 µm micrometers)