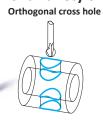

### **Xebec™ Brush Crosshole**

For deburring and finishing the inner wall surfaces of bore and cross holes.

-4 XEBEC