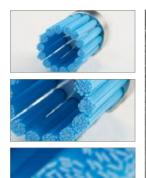

# For use on materials up to 65Rc

The ceramic fibers are woven to create self-sharpening filaments that maintain consistent cutting action on the tips. Unlike wire and abrasive impregnated nylon brush filaments, the unique design of the Xebec fiber rod maintains its shape with no deformation even after repeated use. This leads to consistent performance time after time.

### **Continuous Ceramic Fibers**

### Xebec™ Brush Surface

Ideal for simultaneous cutter mark removal, deburring, surface finishing and edges.