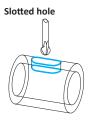

### **Xebec™ Brush Crosshole**

For deburring and finishing the inner wall surfaces of bore and cross holes.

-4 XEBEC