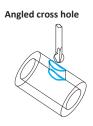

### **Xebec™ Brush Crosshole**

For deburring and finishing the inner wall surfaces of bore and cross holes.

-4 XEBEC