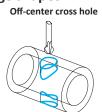

### **Xebec™ Brush Crosshole**

For deburring and finishing the inner wall surfaces of bore and cross holes.

-4 XEBEC